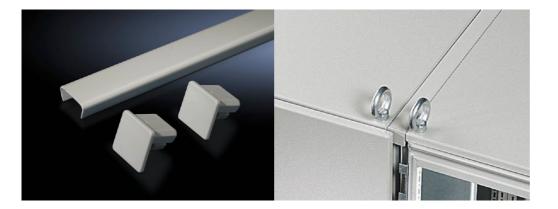

## Baying cover, top – TS 8800.845 created: 16.01.2017 on www.rittal.com/com-en

| Product description    |                                                                                                                                                                   |
|------------------------|-------------------------------------------------------------------------------------------------------------------------------------------------------------------|
| Description:           | A cover with two end caps may additionally be clipped over the seal between the two enclosures. This prevents dirt and liquid from collecting on the baying seal. |
| Material:              | Plastic                                                                                                                                                           |
| Colour:                | RAL 7035                                                                                                                                                          |
| Assembly instruction:  | May also be fitted in the width with enclosure suites bayed back-to-back.  May also be used in conjunction with dust guard trim.                                  |
| Supply includes:       | Assembly parts 2 end caps                                                                                                                                         |
| Product features       |                                                                                                                                                                   |
| To fit:                | Depth: = 400 mm                                                                                                                                                   |
| Packs of:              | 1 pc(s).                                                                                                                                                          |
| Weight/pack:           | 0.05 kg                                                                                                                                                           |
| EAN:                   | 4028177683013                                                                                                                                                     |
| Customs tariff number: | 73269098                                                                                                                                                          |
| ETIM 6.0:              | EC002622                                                                                                                                                          |